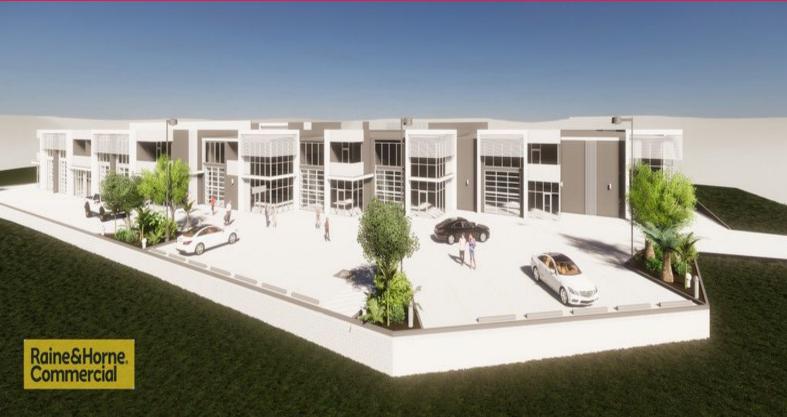

## **Unlimited Exposure**

Directly fronting the Pacific Highway, this is the project that you have been waiting for. Perfectly positioned on the corner of the Pacific Highway, Lucca Rd & Dulmison Avenue this is your opportunity to secure a beautifully appointed Commercial showroom with direct Highway Exposure.

Why settle for a location that offers limited exposure and access, put your business in front of one of the busiest traffic arterial on the Central Coast.

- 94 m2 (approx.) of Premium Commercial Showroom in B6 Enterprise Corridor
- Showroom has direct exposure to Pacific Highway
- Ideal for Owner Occupiers & Investors
- The only showroom of

Showrooms/bulky Goods FOR LEASE \$23,650 + GST + Outgoings 94.6sqm