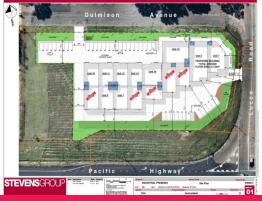

## **Unlimited Exposure**

Directly fronting the Pacific Highway, this is the project that you have been waiting for. Perfectly positioned on the corner of the Pacific Highway, Lucca Rd & Dulmison Avenue this is your opportunity to secure a beautifully appointed Commercial showroom with direct Highway Exposure.

Why settle for a location that offers limited exposure and access, put your business in front of one of the busiest traffic arterial on the Central Coast.

- 94 m2 (approx.) of Premium Commercial Showroom in B6 Enterprise Corridor
- Showroom has direct exposure to Pacific Highway
- Ideal for Owner Occupiers & Investors
- The only showroom of