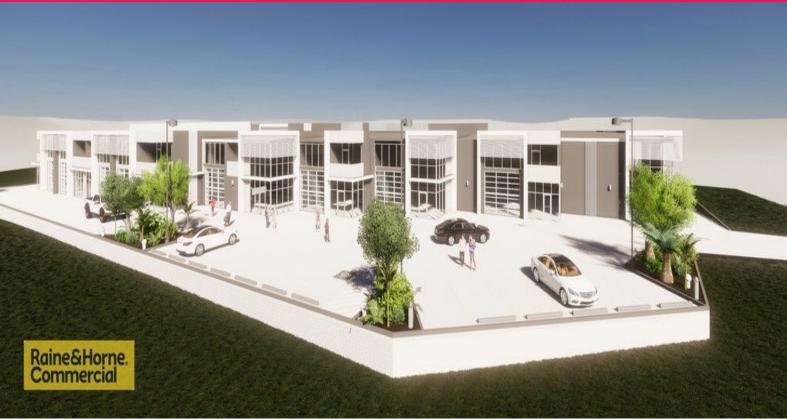

# **Premium Commercial Space**

Directly fronting the Pacific Highway, this is the project that you have been waiting for. Perfectly positioned on the corner of the Pacific Highway, Lucca Rd & Dulmison Avenue this is your opportunity to secure a beautifully appointed Commercial showroom with direct Highway Exposure.

Why settle for a location that offers limited exposure and access, put your business in front of one of the busiest traffic arterial on the Central Coast.

- 119 m2 (approx.) of Premium Commercial Showroom in B6 Enterprise Corridor
- Showroom has direct exposure to Pacific Highway
- Ideal for Owner Occupiers & Investors
- The only showroom of

Showrooms/bulky Goods FOR LEASE \$26,180 + GST + Outgoings 119sqm