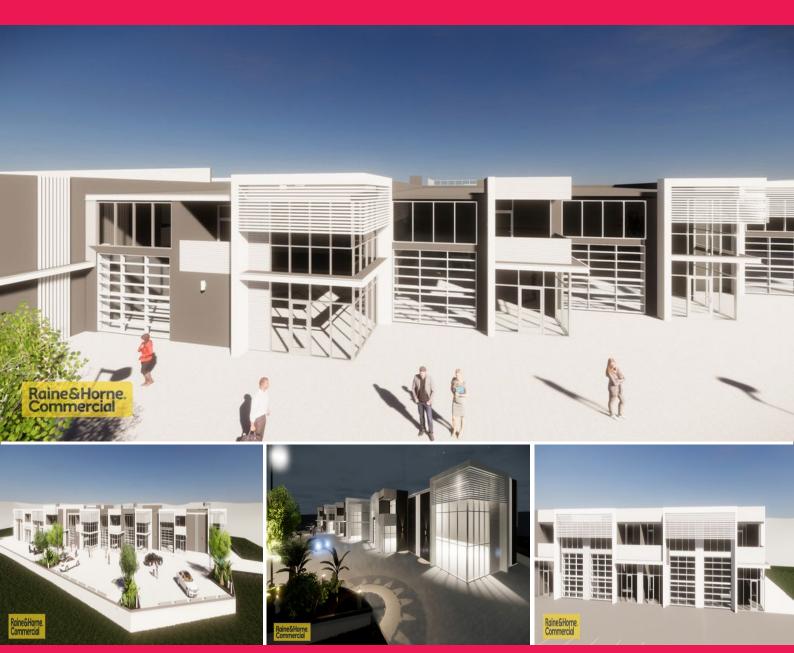

## **Exposure, Exposure, Exposure**

Directly fronting the Pacific Highway, this is the project that you have been waiting for. Perfectly positioned on the corner of the Pacific Highway, Lucca Rd & Dulmison Avenue this is your opportunity to secure a beautifully appointed Commercial showroom with direct Highway Exposure.

Why settle for a location that offers limited exposure and access, put your business in front of one of the busiest traffic arterial on the Central Coast.

- 120 m2 (approx.) of Premium Commercial Showroom in B6 Enterprise Corridor
- Showroom has direct exposure to Pacific Highway
- Ideal for Owner Occupiers & Investors
- The only showroom of