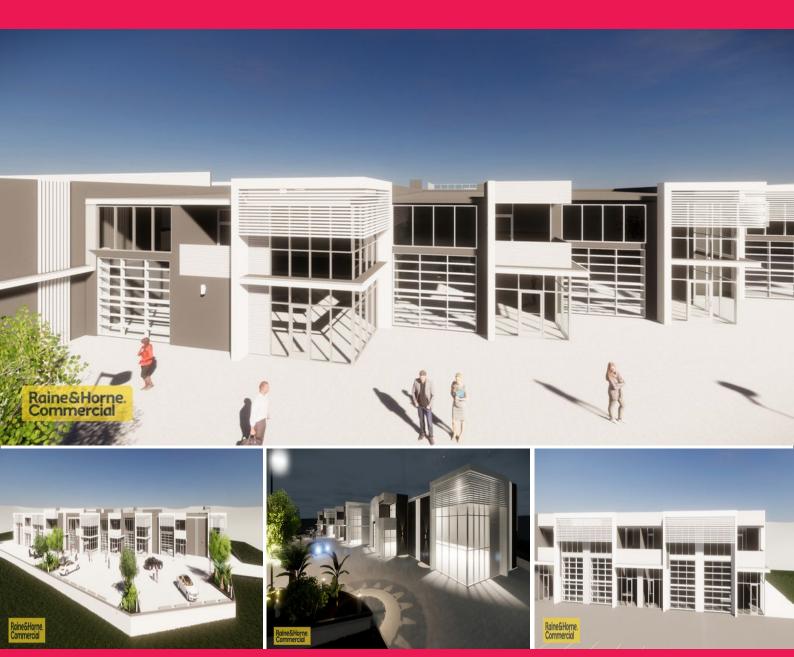

## **Quality Showroom**

Directly fronting the Pacific Highway, this is the project that you have been waiting for. Perfectly positioned on the corner of the Pacific Highway, Lucca Rd & Dulmison Avenue this is your opportunity to secure a beautifully appointed Commercial showroom with direct Highway Exposure.

Why settle for a location that offers limited exposure and access, put your business in front of one of the busiest traffic arterial on the Central Coast.

- 120 m2 (approx.) of Premium Commercial Showroom in B6 Enterprise Corridor
- Showroom has direct exposure to Pacific Highway
- Ideal for Owner Occupiers & Investors
- The only showroom of

Showrooms/bulky Goods FOR LEASE \$26,400 + GST + Outgoings 120sqm