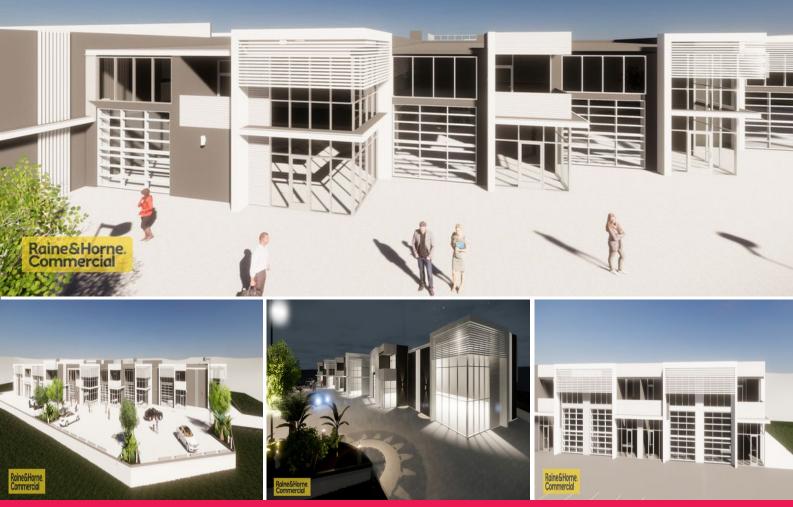

## Showroom 13 1 Dulmison Avenue, Wyong NSW 2259

## **Quality Showrooms Available**

Directly fronting the Pacific Highway, this is the project that you have been waiting for. Perfectly positioned on the corner of the Pacific Highway, Lucca Rd & Dulmison Avenue this is your opportunity to secure a beautifully appointed Commercial showroom with direct Highway Exposure.

Why settle for a location that offers limited exposure and access, put your business in front of one of the busiest traffic arterial on the Central Coast.

- 118 m2 (approx.) of Premium Commercial Showroom in B6 Enterprise Corridor
- Showroom has direct exposure to Pacific Highway
- Ideal for Owner Occupiers & Investors
- The only showroom of

Showrooms/bulky Goods FOR LEASE \$25,960 + GST + Outgoings 118sqm