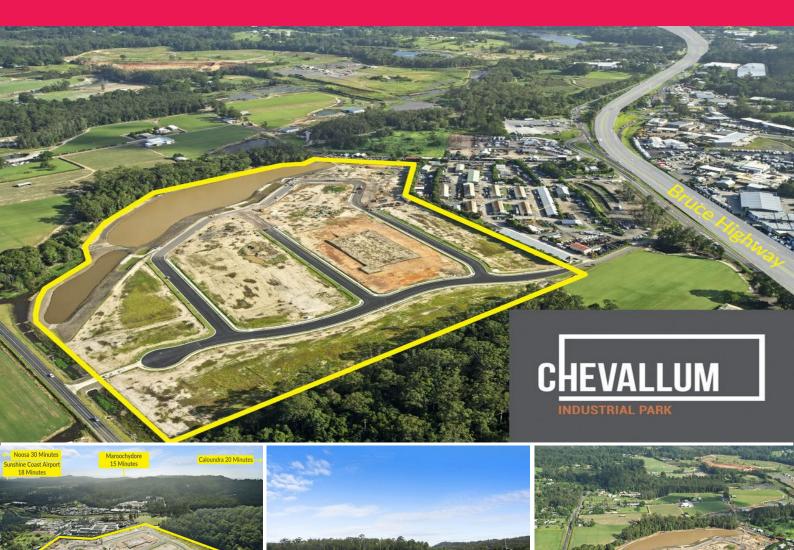

### Lot 13 In New Central Sunshine Coast Industrial Land Release

Chevallum Industrial Park is the newest industrial land release centrally located on the Bruce Highway.

Chevallum is ideally situated inland from Maroochydore which is the business hub and CBD for the Sunshine Coast.

With limited larger format sites in and around the CBD, Chevallum will be the logistical hub for the region.

The first two stages of the park have just been released with sites selling fast.

The park includes has lots with sizes ranging from 1,500sq m to 5,168sq m (approx) allowing for construction of