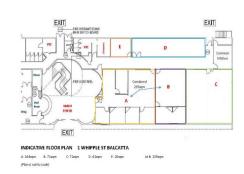

## PRIME OFFICE / CO-LAB WORKING SPACES

Other areas / tenancies may be available in the building, please contact to discuss your business requirements.

• Tenancies GROSS RENT • A: 164sqm LEASED • B: 71sqm LEASED

 • C:
 72sqm
 \$17,500 p.a. plus GST

 • D:
 62sqm
 \$14,000 p.a. plus GST

• E: 20sqm LEASED

• Tenancies UTILITIES (P/W) • C: 72sqm \$70 + GST

• Prime Balcatta L

Offices
FOR LEASE
Contact Agent