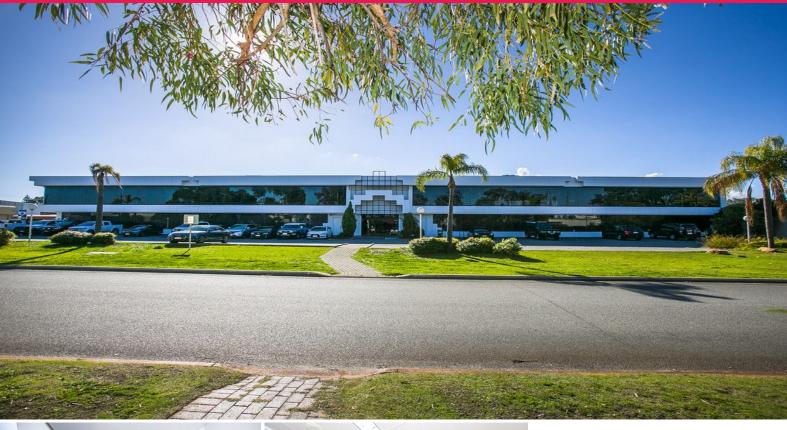

## Raine&Horne. Commercial

G.02 / 1 Whipple Street, Balcatta WA 6021

## PRIME OFFICE / CO-LAB WORKING SPACES

Other areas / tenancies may be available in the building, please contact to discuss your business requirements.

• Tenancies GROSS RENT • A: 164sqm LEASED • B: 71sqm LEASED