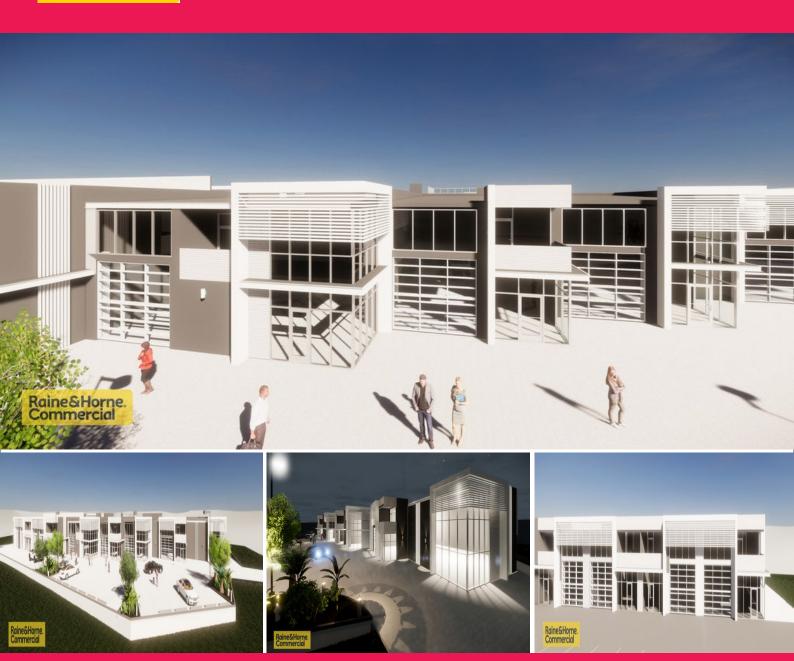

## **Spacious Commercial Unit**

Directly fronting the Pacific Highway, this is the project that you have been waiting for. Perfectly positioned on the corner of the Pacific Highway, Lucca Rd & Dulmison Avenue this is your opportunity to secure a beautifully appointed Commercial showroom with direct Highway Exposure.

Why settle for a location that offers limited exposure and access, put your business in front of one of the busiest traffic arterial on the Central Coast.

- 166 m2 (approx.) of Premium Commercial Showroom in B6 Enterprise Corridor
- Showroom has direct exposure to Pacific Highway
- Ideal for Owner Occupiers & Investors
- The only showroom of

Showrooms/bulky Goods FOR LEASE \$36,520 + GST + Outgoings 166sqm