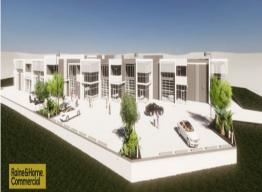

## **Ideal for Owner Occupiers & Investors**

Directly fronting the Pacific Highway, this is the project that you have been waiting for. Perfectly positioned on the corner of the Pacific Highway, Lucca Rd & Dulmison Avenue this is your opportunity to secure a beautifully appointed Commercial showroom with direct Highway Exposure.

Why settle for a location that offers limited exposure and access, put your business in front of one of the busiest traffic arterial on the Central Coast.

- 208 m2 (approx.) of Premium Commercial Showroom in B6 Enterprise Corridor
- Showroom has direct exposure to Pacific Highway
- Ideal for Owner Occupiers & Investors
- The only showroom of

Showrooms/bulky Goods FOR LEASE \$41,600 + GST + Outgoings 208sqm