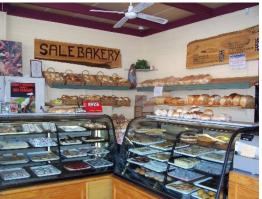

Sale Bakery specialises in a variety of pies, breads and a wide collection of cakes. The bakery is fully equipped and a delivery van (Toyota Hi-Ace with low mileage) is included in the price.

Sale is on the tourist line with the Beaches, the Gippsland Lakes, Rivers and Alpine Mountains not very far away. Sale is only 2.5 hours east of Melbourne. The owner is willing to provide training and the staff are keen to stay, if required. Currently open 6 days per week, but can be open