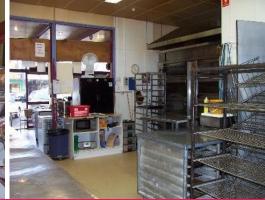

Sale Bakery specialises in a variety of pies, breads and a wide collection of cakes. The bakery is fully equipped and a delivery van (Toyota Hi-Ace with low mileage) is included in the price.

Sale is on the tourist line with the Beaches, the Gippsland Lakes, Rivers and Alpine Mountains not very far away. Sale is only 2.5 hours east of Melbourne. The owner is willing to provide training and the staff are keen to stay, if required. Currently open 6 days per week, but can be open