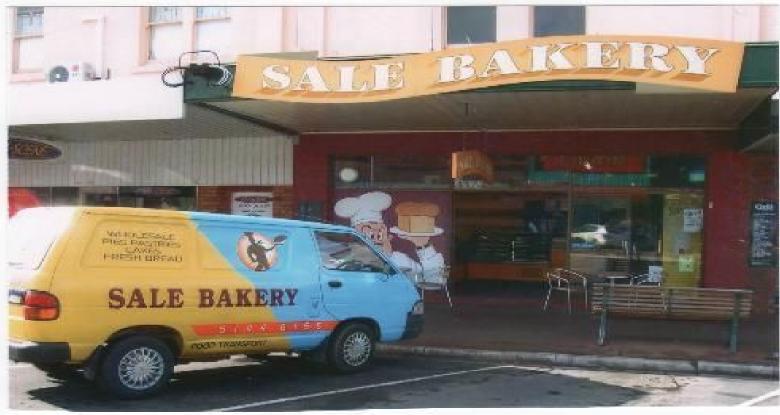

## The Sale Bakery

Phone enquiries - please quote property ID 01885

This long established business is situated in the heart of the CBD in the main street of Sale. There is a loyal clientele on both retail and wholesale.

Sale Bakery specialises in a variety of pies, breads and a wide collection of cakes. The bakery is fully equipped and a delivery van (Toyota Hi-Ace with low mileage) is included in the price.

Sale is on the tourist line with the Beaches, the Gippsland Lakes, Rivers and Alpine Mountains not very far away. Sale is only 2.5 hours east of Melbourne. The owner is willing to provide training and the staff are keen to stay, if required. Currently open 6 days per week, but can be open