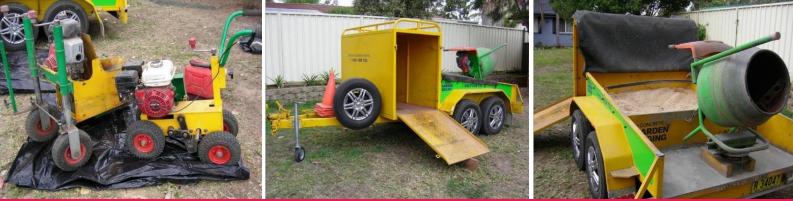

## **Location Location**

Phone enquiries - please quote property ID 04105

GARDEN EDGING EQUIPMENT - Ideal for either sole trader or as an addition to an existing landscaping business. Everything is included to go straight out and complete your first job. Training is offered if required. All gear is less than 2 years old. SAVE more than \$20,000 on similar new packages currently being advertised.

NO FRANCHISE FEES. Equipment includes:Dual Axle Purpose Built Trailer with lockable storage ?compartment. 14" light truck tyres. Heavy Duty tarpaulin to cover 900kg sand bay. RTA approved.

?Edger machine. Petrol.