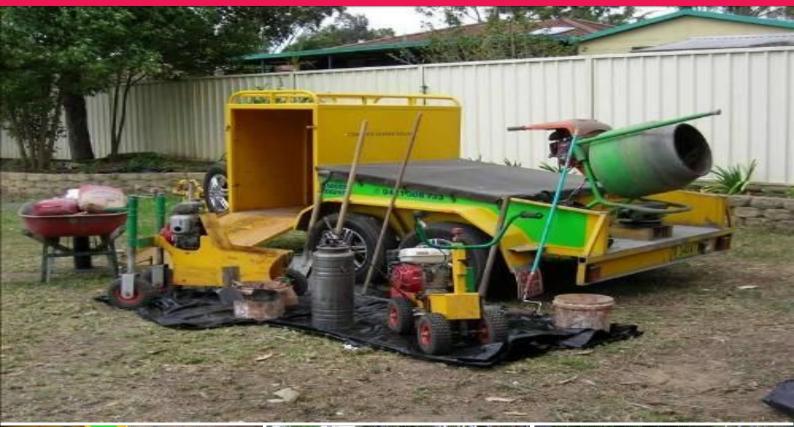

## **Location Location**

Phone enquiries - please quote property ID 04105

GARDEN EDGING EQUIPMENT - Ideal for either sole trader or as an addition to an existing landscaping business. Everything is included to go straight out and complete your first job. Training is offered if required. All gear is less than 2 years old. SAVE more than \$20,000 on similar new packages currently being advertised.

NO FRANCHISE FEES. Equipment includes:Dual Axle Purpose Built Trailer with lockable storage ?compartment. 14" light truck tyres. Heavy Duty tarpaulin to cover 900kg sand bay. RTA approved.

?Edger machine. Petrol.