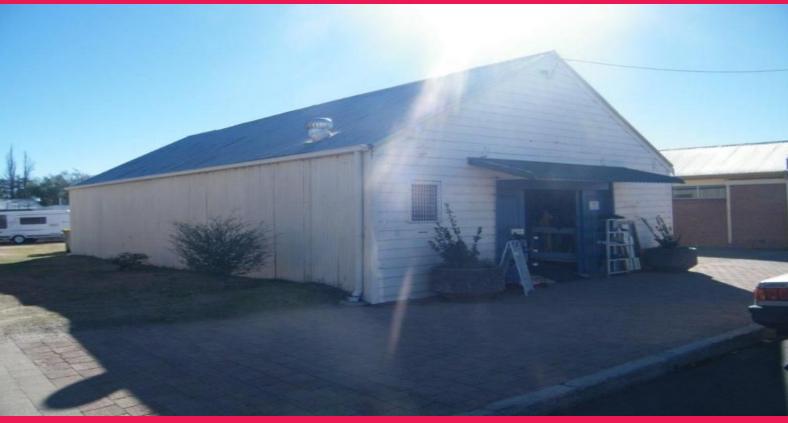

## THE SHED ON STEPHEN

Phone enquiries - please quote property ID 05536

Situated in the main street of Warialda, this retail variety store has a difference. It is Named The Shed on Stephen, as the building is a large open shed and the owner has kept in theme for the internal layout. This store sells footwear, Manchester, wool, haberdashery and more, with no competition in town for any of these items. So, we are well needed and well supported.

## THE BUSINESS:-

Now established for four years, the hard work has been done. This is the ideal owner operator business where you will earn an income, while you enjoy your day. We open 5.5 days per week (10.00am starts) and hours of course, will be your choice. There is no experience or qualifications needed to run this business, making it a great opportunity for anyone who would like to live in the area. We are situated on the main street, next door to butcher, near supermarkets, cafes and one of the pubs. THE FREEHOLD BUILDING AND LAND:-