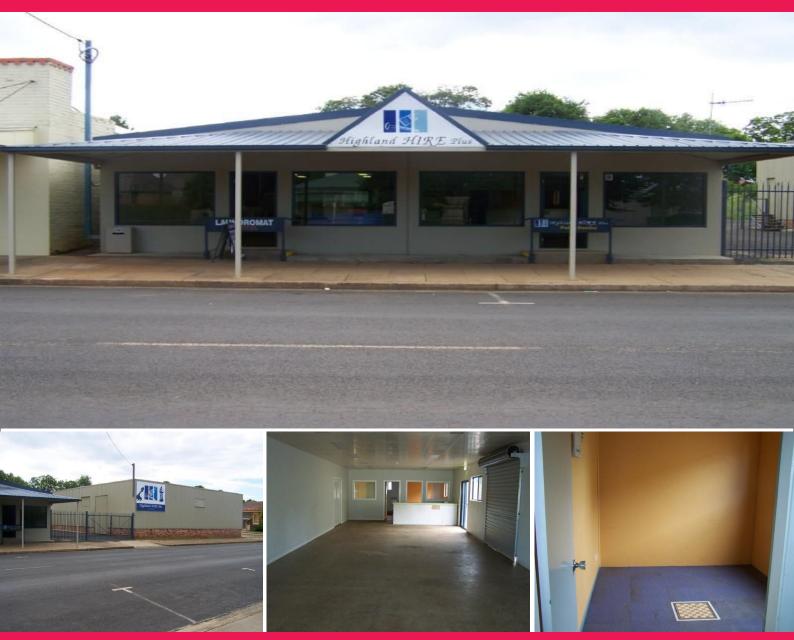

## 161 Bradley Street, Guyra NSW 2365

## Modern commercial building suitable for retail or industry

Phone enquiries - please quote property ID 06013.

Commercial premises in great lifestyle town of Guyra. The modern tilt slab building is less than 10 years old with 2 retail spaces. Large shed or workshop. Fully fenced and sealed yard surface. A single long term tenants in place with existing lease.

The premises are leased with plenty of parking available. Large workshop (floor area totally 532m2) and land around 1100m2.

Lifestyle in Guyra is excellent, as it has a friendly atmosphere and is a vibrant, cohesive community centred amidst wild and wonderful natural attractions. It has a diverse blend of recreational activit