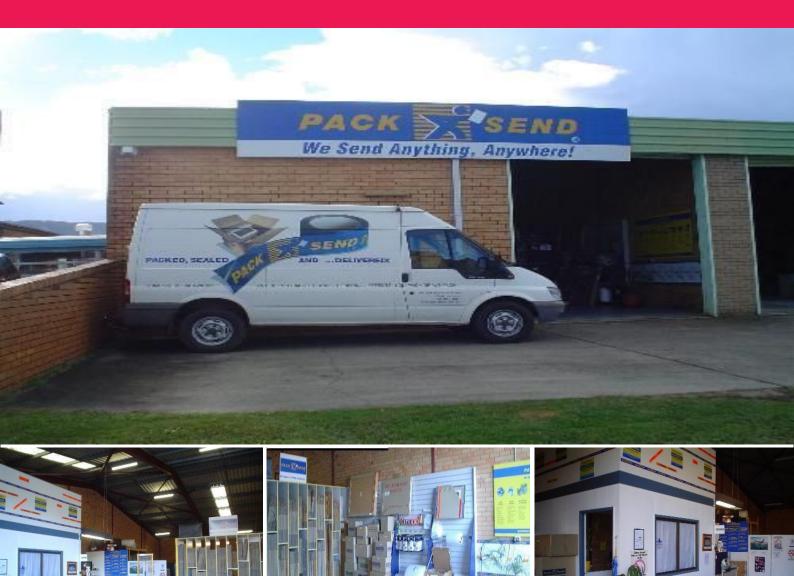

## PACK & SEND - COFFS HARBOUR - SUCCESSFUL FRANCHISE - EXCELLENT EXPOSURE!

Phone enquiries - please quote property ID 06129

Situated in Coffs Harbour and handling areas from the border to Newcastle. Now for sale - Pack and Send Franchise, well known and established site in busy traffic area with good exposure.\* Approx 210 square metre warehouse incorporating separate Office, Shower, Kitchen, Toilets.

\* Large roller door entry enables easy loading/unloading for delivery vehicles.

\* Separate front door e

Services FOR SALE

**No Agent Property** 

enquiries@noagent property.com.au