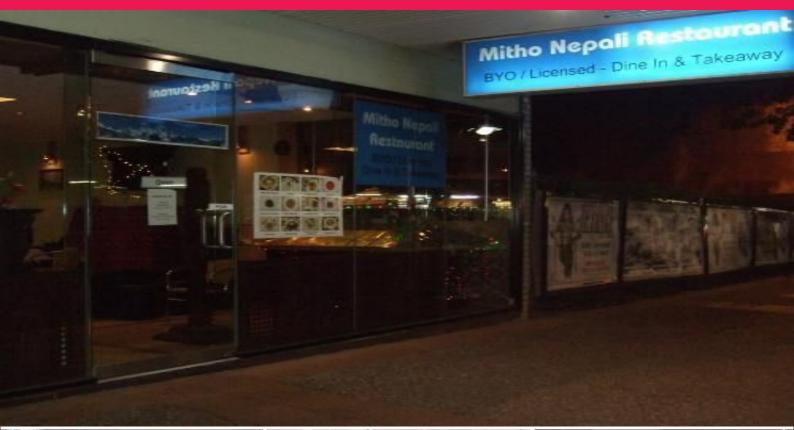

## MITHO NEPALI RESTAURANT - ESTABLISHED WITH NEAR NEW SET-UP

Phone enquiries - please quote property ID 08460

This business has only been established for about seventeen months by the current owners.

It has a fantastic location with great exposure, seats ninety people on two levels. It trades six evenings from 6 pm to 10pm and has great potential for breakfast and lunch trade.