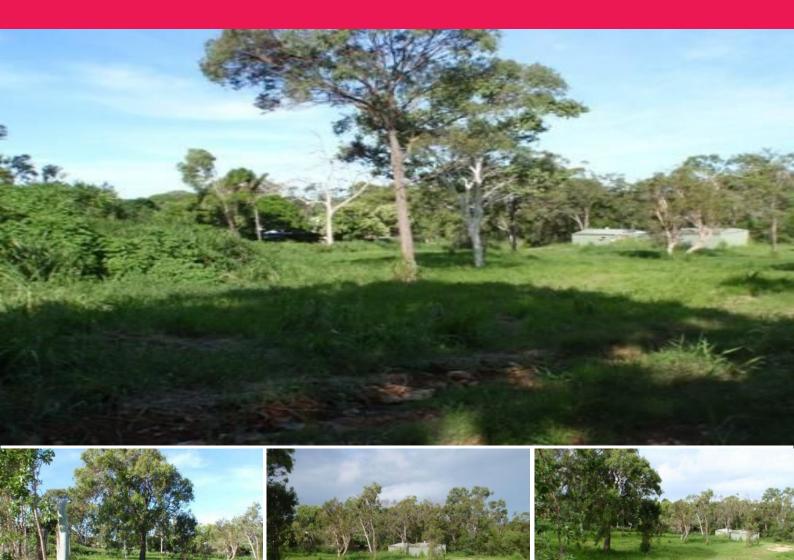

## INVEST WISELY IN THIS FAST GROWING AREA! - 6 ACRES IN THE HEART OF TOWN - A RAR

Phone enquiries - please quote property ID 09181.

DEVELOPMENT OPPORTUNITY - SECURE YOUR FUTURE - INVEST WISELY IN THIS FAST GROWING AREA!

Land FOR SALE \$490,000

REDUCED TO SELL. (Originally listed at \$880,000). See Google co-ordinates:-

23 08 00.31?S 150 43'57.38?E

Yeppoon is situated on the Capricorn Coast in Kepple Bay, Queensland approximately 40kms from Rockhampton and 650kms North of Brisbane. Local attractions are Great Keppel Island, Byfield National Park,