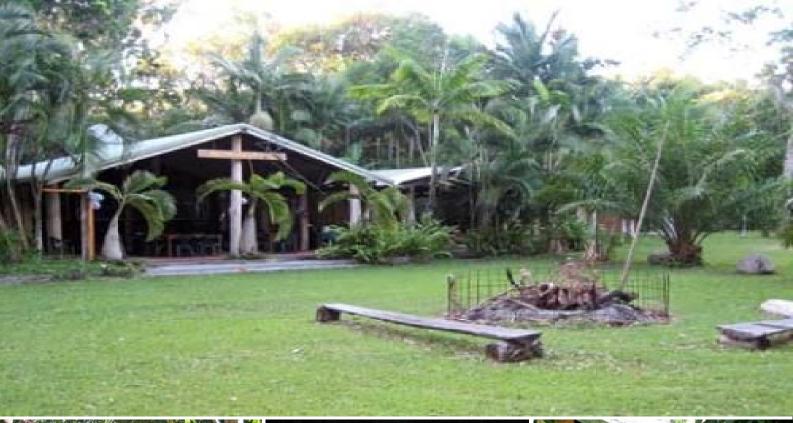

## BLOOMFIELD CABINS - SELLING FREEHOLD -EXCELLENT LIFESTYLE BUSINESS AND INVESTME

Phone enquiries - please quote property ID 09355

This camping ground is an absolute oasis, 10.5 acres of lush rain forest, with 5 cleared and the rest completely natural. Haleys has 3 timber cabins, 3 safari tents, 1 self contained cottage and plenty of shady, grassed area for camping. There is a concrete amenities block, an open air licensed restaurant and a fully equipped camp kitchen for the campers. Haleys Restaurant is the only licensed establishment between the Daintree and Helensvale. The Managers residence has three bedrooms with a breeze way in the middle. On the timber deck adjoining the house i