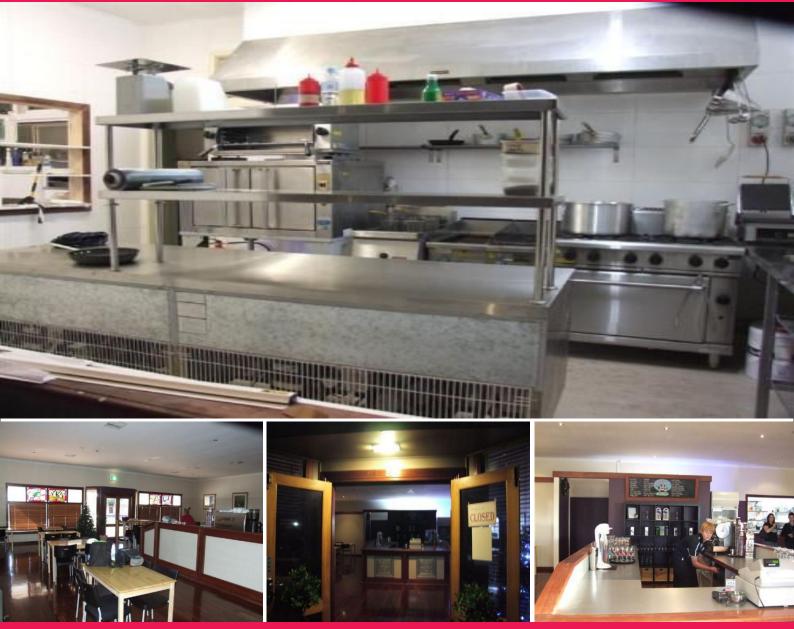

## THE NAUGHTY COW CAFE & RESTAURANT

Phone enquiries - please quote property ID 11011

SITUATED IN BODDINGTON WHICH IS ABOUT TO BOOM!

60 SEATER RESTAURANT / CAFE ? FREEHOLD ASSET! ? FULLY RENOVATED!

This 60 seat restaurant is situated in the thriving mining/farming town of Boddington, just 1 hour south east of Perth and 1 hour east of Mandurah. It has excellent main road exposure, great local and tourist support and no equal competition in the area. The restaurant is now all set-up for the town's expansion. After recent decisions by Newmont and Worsley to expand their gold and bauxite mines respectively, Boddington has entered a rapid growth phase. The population of Boddington is expected to nearly double by 2012. It has good infrastructure and str Food/hospitality FOR SALE \$480,000 Negotiable