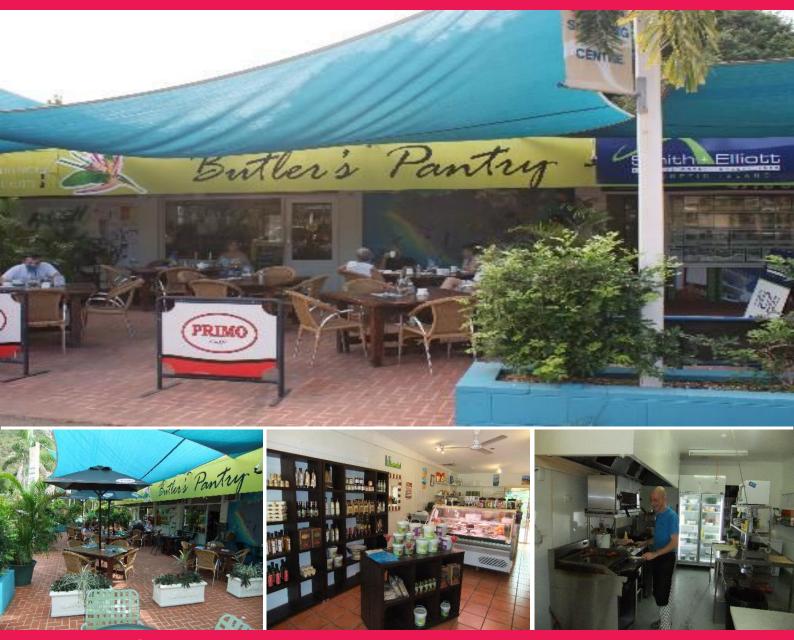

## **Location Location**

Phone enquiries - please quote property ID 11539

Butler's Pantry is a 50 seat Restaurant which is nestled at the foothills of the National Park and a view to Geoffrey Bay with alfresco dining at the front of the premises and an under cover leafy courtyard at the rear of the building.

The Restaurant comes with a 12 month advertising plan in 2 Tourist Magazines that are dispersed from Cairns to the Sunshine Coast and the Australian YHA directory.

There is a long lease in place as well as a very low rent with 2 shops and the courtyard at the rear of the build