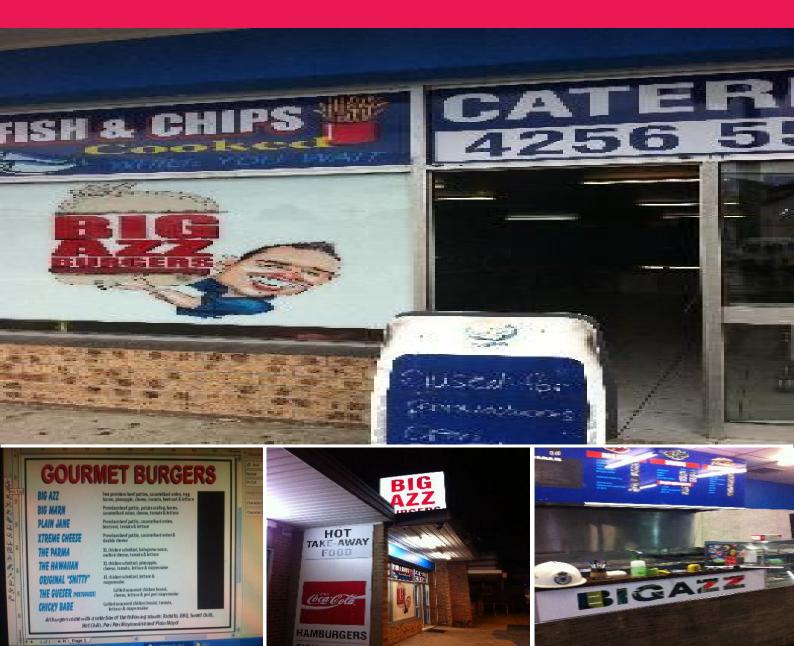

## BURGER AND FISH AND CHIP SHOP WITH LOCAL ICONIC REPUTATION!

Phone enquiries - please quote property ID 12092

This shop has traded for over 40 years in the same location through 2 past owners in a friendly suburb of Wollongong.

Very busy takeaway shop currently turning over in excess of \$250,000 per annum. It has recently been through a refurbishment and now has a new, clean look and new signs. There have been some added menu 'tweaks' to ensure the takeaway shop has a clear position in the local market. Also to be noted is that the current main street has NOW finished a 'full face lift' from local council. There is also the opportunity to 'tap' into the new suburb development of Tullambar just up the road. New pavings, street pathways and crossings ensure this is an ideal place to