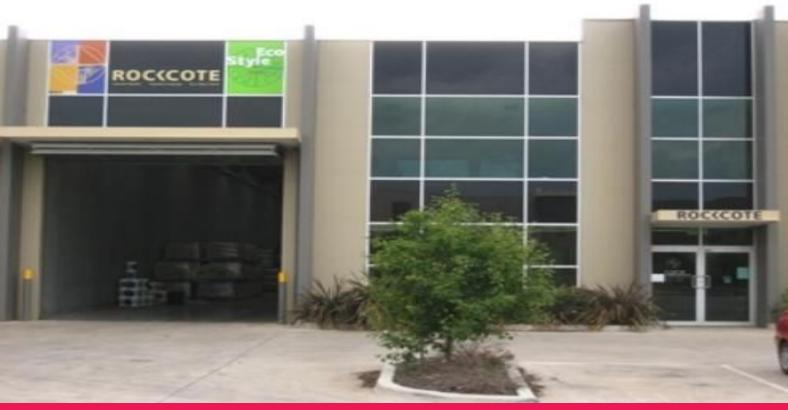

## MODERN OFFICE WAREHOUSE WITH TWO LEVEL OFFICES - 743sq mtrs

Phone enquiries - please quote property ID 12113

MODERN OFFICE WAREHOUSE WITH TWO LEVEL OFFICES - 743 m<sup>2</sup>

- ? Total area 743m2 (inc's 194m2 office).
- ? Two storey office/showroom.
- ? At ground floor and at the rear of the office/showroom is a small kitchenette. Both female and male amenities are located here.
- ? The warehouse accommodation has both front and rear roller door access, with the front providing access to the carpark/driveway area and the rear door providing rear driveway access.
- ? Clearance to the front roller door is 5m with the rear roller door having 6m clearance to the rear laneway which runs along the northern boundary.
- ? Clearance to the warehouse is 8m to the high point of the roof.