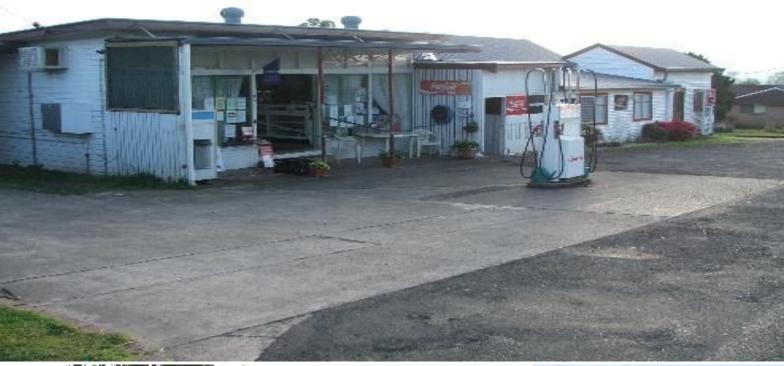

## **GENEVA GENERAL STORE**

Phone enquiries - please quote property ID 12252

Geneva General Store is a general retail business which also includes 3 Petrol bowsers. The store is attached to a tidy weather board residence and is located on a large corner block in Geneva, a residential area approximately 3km west of Kyogle.

Retail FOR SALE \$370,000

**No Agent Property** 

enquiries@noagent property.com.au