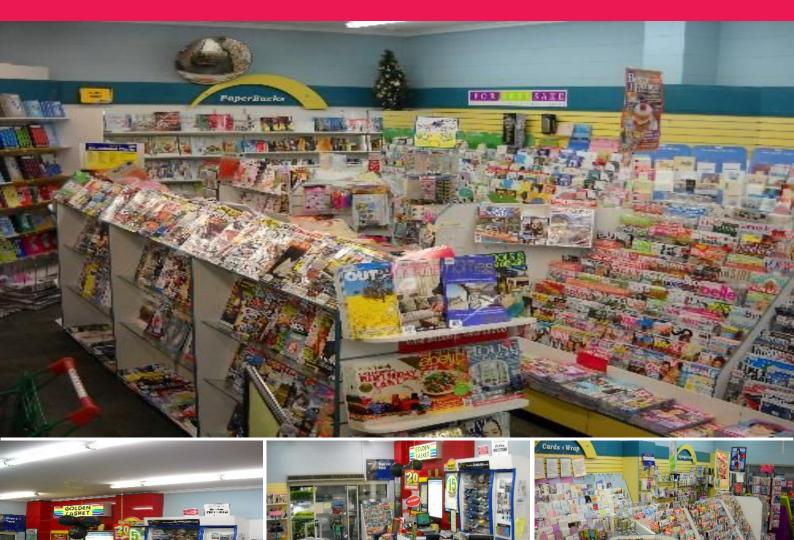

## **Newsagency - Whitsundays - Proserpine Qld**

Phone enquiries - please quote property ID 12357

A Husband and Wife operated Newsagency that is open 5 1/2 days a week, Monday to Saturday with Sundays off to relax and enjoy this beautiful area of Queensland. This business is in Proserpine which is on the Bruce Highway Queenslands No 1 highway which is situated between the Whitsunday Coast Airport and Airlie Beach.

This Newsagency has great local clientele as well as regular Tourist trade and Grey Nomads Travelling the Highway.

There is a long lease in place the shopfit is in very good condition with the Lotto Image for Golden Casket. Our turnover is \$1.4M Sale Price of \$199,000 plus stock of approx. \$50,000. We are selling t