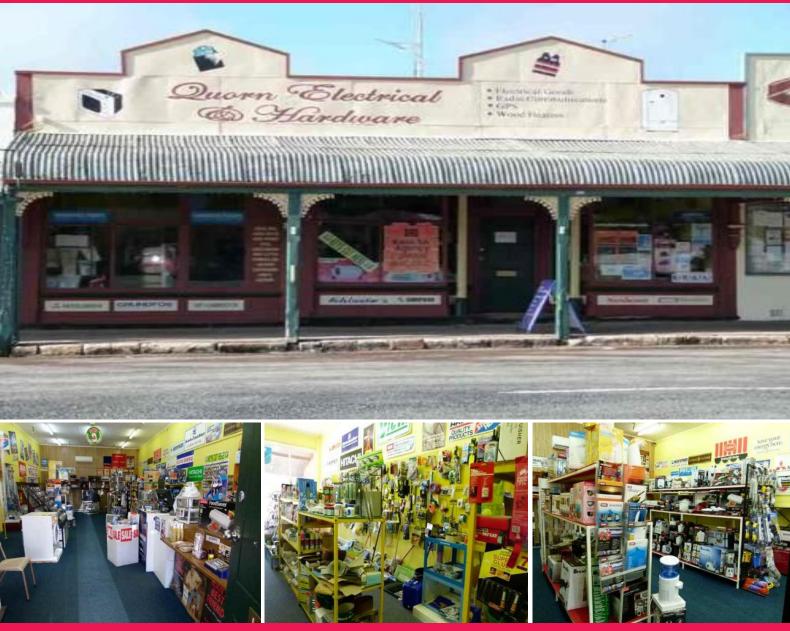

## **QUORN ELECTRICAL & HARDWARE - FOR SALE**

Phone enquiries - please quote property ID 12568

This is a great opportunity to purchase this successful electrical, hardware and contracting business situated in Quorn. Quorn itself has a population around 1200 people, but this business covers a much wider region and population. It is located 40 km north of Port Augusta in the picturesque Flinders Ranges, home of the Pichi Richi railway and gateway to the northern flinders ranges.

Property consists of 135 square retail store, with very large cellar(with posibilities of converting into a dwelling), 73 square metre corrugated shed, land component 536 square metres, fully fenced and

Retail FOR SALE \$185,000 + S.A.V.

No Agent Property - SA 1300594794

(Ruiria 247930) erty.com.au