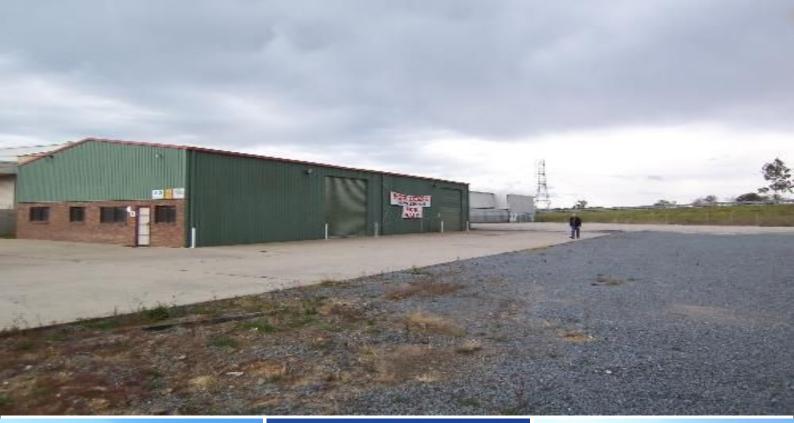

## **LOCATION - LOCATION - LOCATION - LOGAN MOTORWAY**

Phone enquiries - please quote property ID 12591

Type here LOCATION - LOCATION - LOCATION - One of a kind. Rare opportunity to buy a huge 5756sqmtrs of hard stand property on two titles. Zoned General Industry Includes 300 sq mtr shed which contains two separate offices and reception area with mezzanine floor over offices. Offices have brick fascade to front road. Male & amp; Female toilets. 3 phase power. 2 high roller doors (can access prime movers).

Totallly secure inside and out. Fully fenced with in and out gates. Ample parking. Central to ALL locations.

Site suitable for developer, owner operator business requiring large hard stand area or investor. (Previously leased for \$130,000p