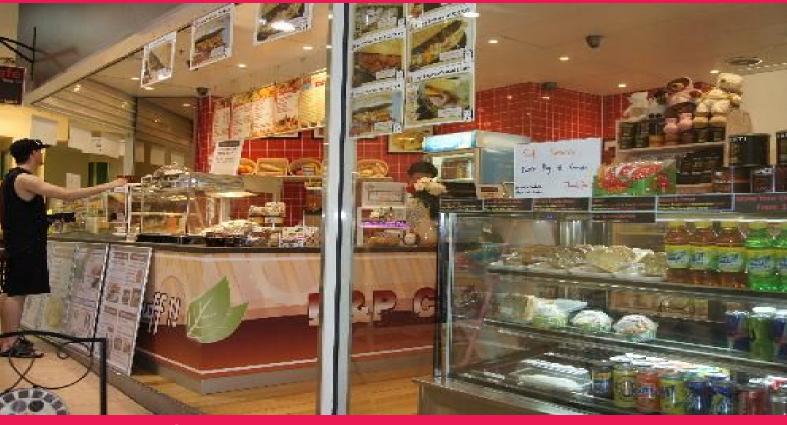

## New Sandwich Takeaway Cafe for Sale \$50K

Phone enquiries - please quote property ID 12629

New business built for only 9 month, current taking \$4200/wk

Business owner spent \$120K for all the new shopfitting with security cameras and POS system.

All equipment are brand new purchased as only 9 month old Currently running as a sandwich takeaway shop.

Serving coffee, sandwich and snacks.

Good rent and good lease terms.

Looking for a lucky buyer to take over this great value business.