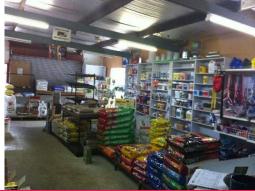

## ESTABLISHED NEARLY 20 YEARS - GREAT BUSINESS - GOOD GROWTH AREA!

Phone enquiries - please quote property ID 12650

This is an excellent opportunity to purchase a well known and well established store providing animal and stockfeed plus saddlery, electric fencing, herbicides, horse supplements and much more. The business is located in a perfect growth area in the western suburbs of Melbourne, and just 5 minutes from Tullamarine Airport.

This successful business Supplies to recreational horse owners, hobby farmers, pet owners & Det owners & Det owners.

Retail FOR SALE

**No Agent Property** 

enquiries@noagent property.com.au