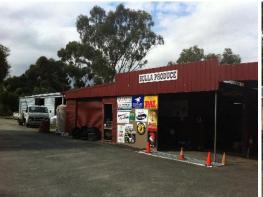

## ESTABLISHED NEARLY 20 YEARS - GREAT BUSINESS - GOOD GROWTH AREA!

Phone enquiries - please quote property ID 12650

This is an excellent opportunity to purchase a well known and well established store providing animal and stockfeed plus saddlery, electric fencing, herbicides, horse supplements and much more. The business is located in a perfect growth area in the western suburbs of Melbourne, and just 5 minutes from Tullamarine Airport.