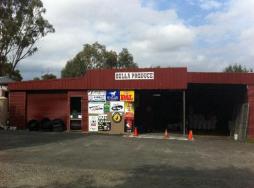

## ESTABLISHED NEARLY 20 YEARS - GREAT BUSINESS - GOOD GROWTH AREA!

Phone enquiries - please quote property ID 12650

This is an excellent opportunity to purchase a well known and well established store providing animal and stockfeed plus saddlery, electric fencing, herbicides, horse supplements and much more. The business is located in a perfect growth area in the western suburbs of Melbourne, and just 5 minutes from Tullamarine Airport.