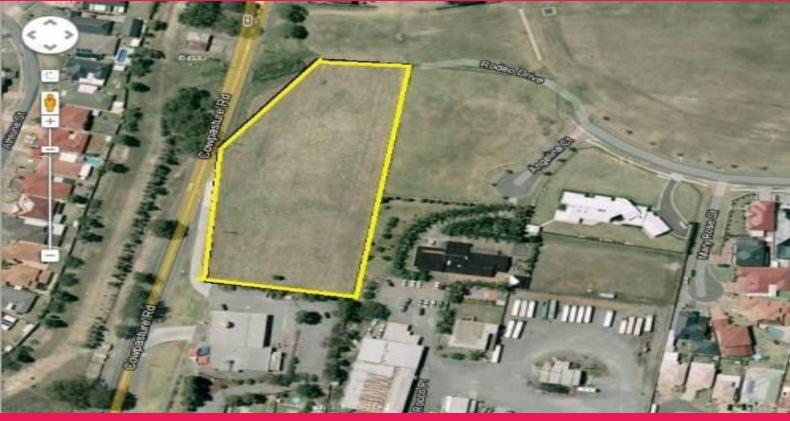

## **EXPRESSION OF INTEREST**

Phone enquiries - please quote property ID 12868

Fantastic opportunity for 7,843.50 Sq Metre Medium Density Development Site in well established area surrounded by quality residences.

Centrally located to transportation, schools, shopping centres, playing fields, doctors / medical centres, library, pre schools and close proximity to on and off ramps to M7 Motorway.

Located at end of cul de sac, the development consists of 24 dwellings in the form of 16 semi detached terrace style two storey townhouses with direct internal access to underground double garage parking, ground floor separate toilet adjacent to laundry, gourmet kitchen and spacious living areas, built ins to all bedrooms and alfresco external area.