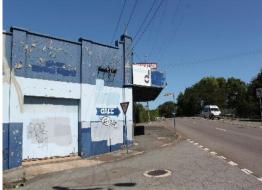

This space has a large sliding door access to O'Mara st. which allows entry for a car. The west and north facing brick walls feature high barred windows through which natural light saturates the room. There is a dead end lane at the rear (northern) boundary.