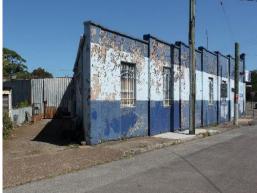

This space has a large sliding door access to O'Mara st. which allows entry for a car. The west and north facing brick walls feature high barred windows through which natural light saturates the room. There is a dead end lane at the rear (northern) boundary.