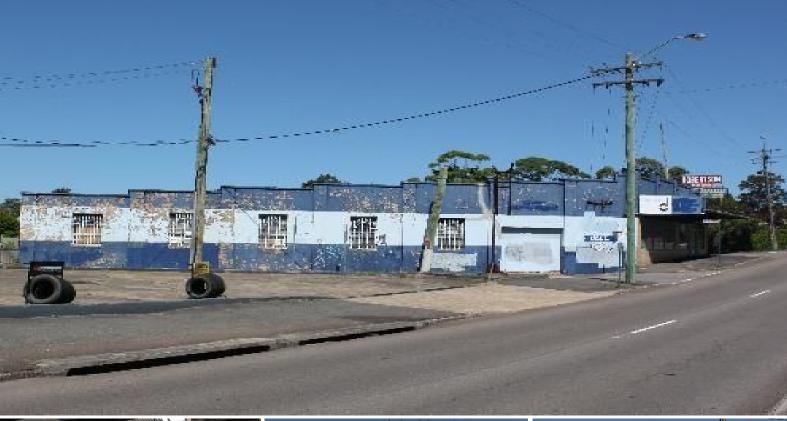

## **HIGH EXPOSURE WAREHOUSE**

Phone enquiries - please quote property ID 13009

The potential of this warehouse is mind boggling; it could be a large accessible storage space, a live-in art studio, a large retail space, a motorcycle gallery....

This space has a large sliding door access to O'Mara st. which allows entry for a car. The west and north facing brick walls feature high barred windows through which natural light saturates the room. There is a dead end lane at the rear (northern) boundary.