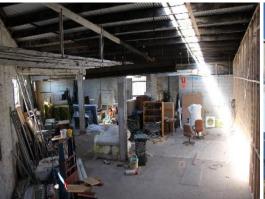

## **HIGH EXPOSURE WAREHOUSE**

Phone enquiries - please quote property ID 13009

The potential of this warehouse is mind boggling; it could be a large accessible storage space, a live-in art studio, a large retail space, a motorcycle gallery....

This space has a large sliding door access to O'Mara st. which allows entry for a car. The west and north facing brick walls feature high barred windows through which natural light saturates the room. There is a dead end lane at the rear (northern) boundary.