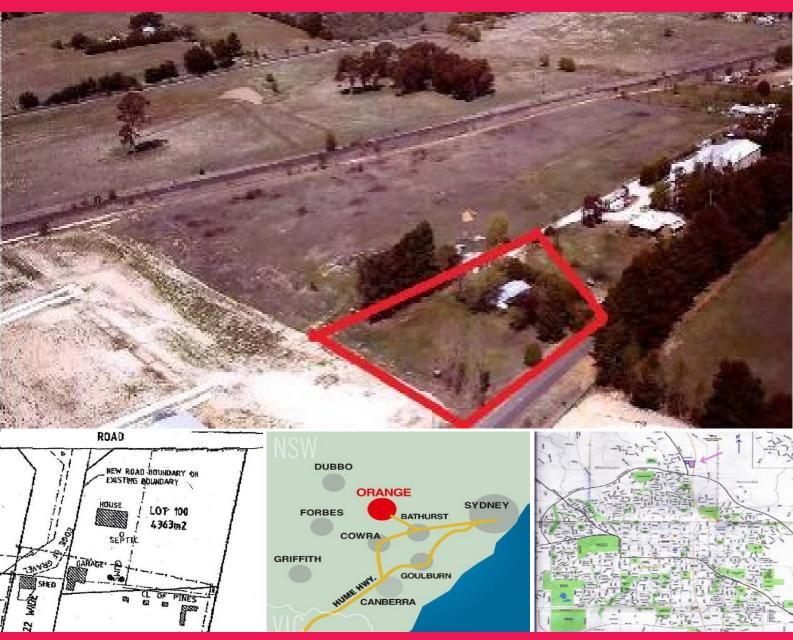

## INDUSTRIAL BLOCK - 4363M2 - HAS EXISTING COTTAGE - INDUSTRIAL ZONE - EASY ACCESS

Phone enquiries - please quote property ID 13067

Fully serviced industrial land
Close to Northern Distributor Road
B Double access
High visibility
Surrounded by new buildings and developing industries

Clergate Road frontage with access to two roads.

Great block for transport operator or anyone that needs a house and industral land to run their business. Sewage and electcity connected ,has a bore on northren boundry. Home could be used as a dwelling