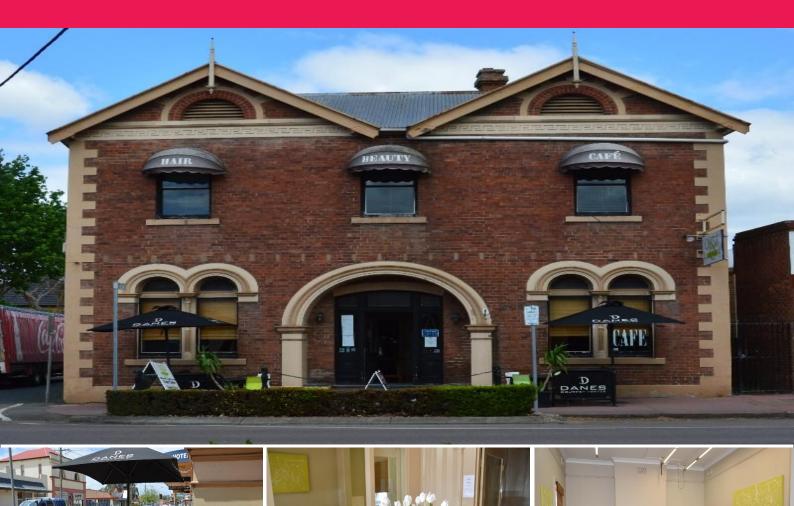

## Cafe - Maitland "urgent sale required"

Phone enquiries - please quote property ID 13672

245 High Street Maitland has been home of alfresco dinning for the past 15 years, over the past 6 years it has operated as Oasis on High where a fresh mix of Australian and European menu is served. We have a great coffee trade with the local business and general population, plus have 2 government business with in close proximity.

The premises has a/c indoor capacity of 40+, 35 outside in a enclosed rear courtyard with shading from two shadecloth sails. The heritage building was built 1897 and oozes the old world charm with high ceilings, pitcure rails, polished floorboards, double cavity brick walls, brick arches etc. We have a fully functional commercial kitchen, plenty of storage area, racking, male, female and disable toilets. We are wheel chair friendly with access via rear ramp from the re