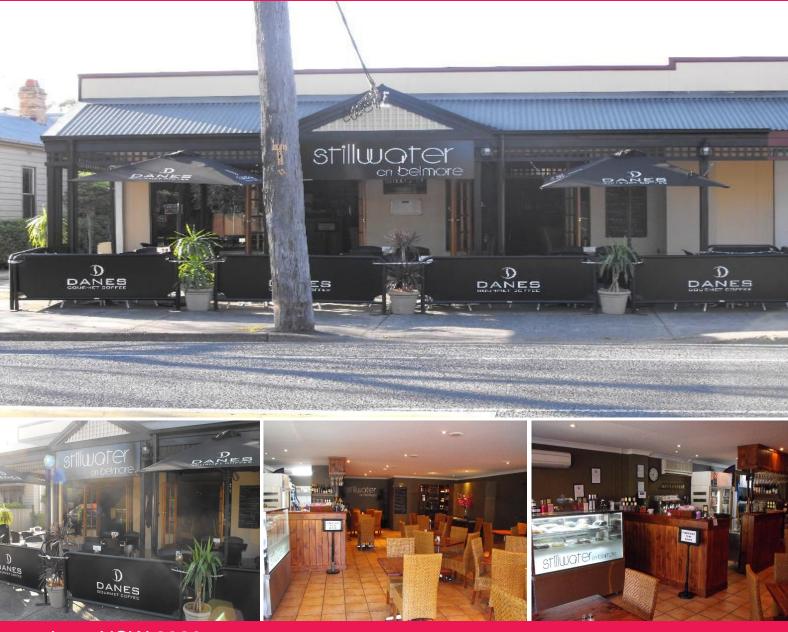

## Stillwater on Belmore "Price reduction, must sell"

Phone enquiries - please quote property ID 13694

The cafe has 2 sets of double opening french doors which open on to the front verandah allowing a real outside/in feel. Seating inside is of quality high back ratton with timber tables, outside has stackable plastic and aluminium chairs with solid resin tables. All tables are fitted with polished aluminium legs and adjustable feet. Inside can be cooled via split system A/c units.

Over the past 3 years we have operated Tuesday - Sunday only with a 18 month period of night trade on Friday and Saturday. Stillwater location lends itself to both day and night trade of which both have