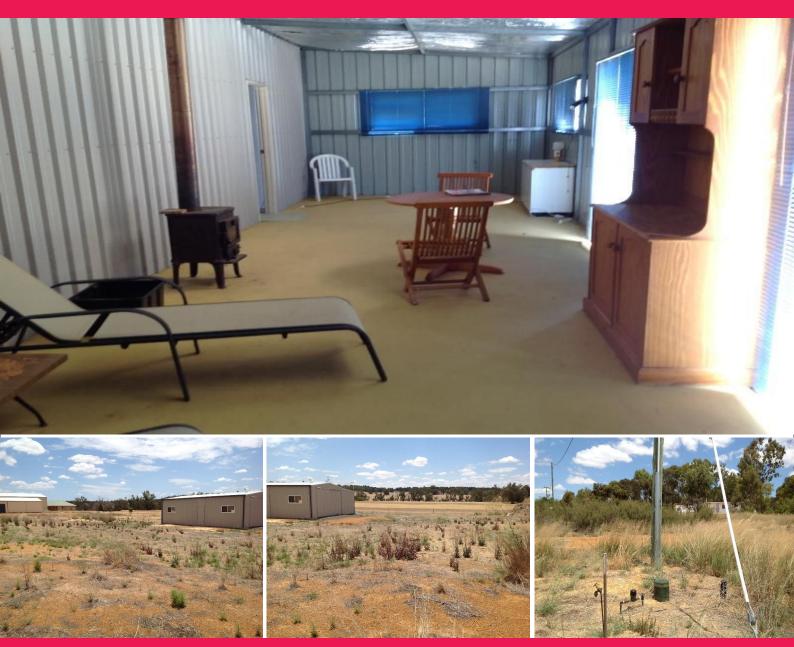

## LIGHT INDUSTRIAL BLOCK FOR SALE 1 ACRE

Phone enquiries - please quote property ID 13827

ONE FULL ACRE OF LIGHT INDUSTRIAL LAND. THE LAST AVAILABLE BLOCK IN GROWDEN PLACE, HAS 11.7 x10.9 metre SHED including AN ATTACHED LEAN TOO WITH TILE FIRE, TABLE & amp; CHAIRS, CASUAL LOUNGES AND CUPBOARDS, VENITIAN BLINDS TO BOTH DOUBLE DOORS AND WINDOWS.

THE SHED ALSO BOASTS WATER ON TAP; A WC AND ALL FITTINGS FOR SHOWER AS WELL AS SS TROUGH WITH ALL PLUMBING; TWO COMMERCIAL SEPTIC TANKS AND DRAINAGE IN PLACE.

APPROVAL HAS BEEN GRANT

Development FOR SALE