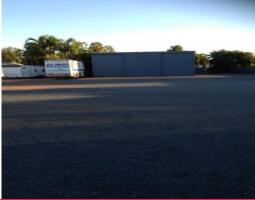

Current lease on house until 31/5/2014 to corporate tenant.

Shed 12 x 10 x 4.8 Fully insulated, Highbay lights and fans, 3 phase power, concrete hardstand and cracker dust hardstand area.

Seperate power meter for Shed/Rear yard. 5 x W/Corporation appro