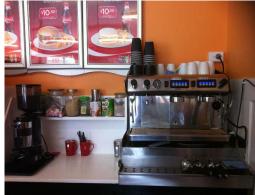

## **Busy Takeaway/Milkbar**

Phone enquiries - please quote property ID 13973

The business was originally built in the 1950's as a traditional milkbar. It has undergone several refurbsihments and today presents as an open and fresh takeaway food outlet.