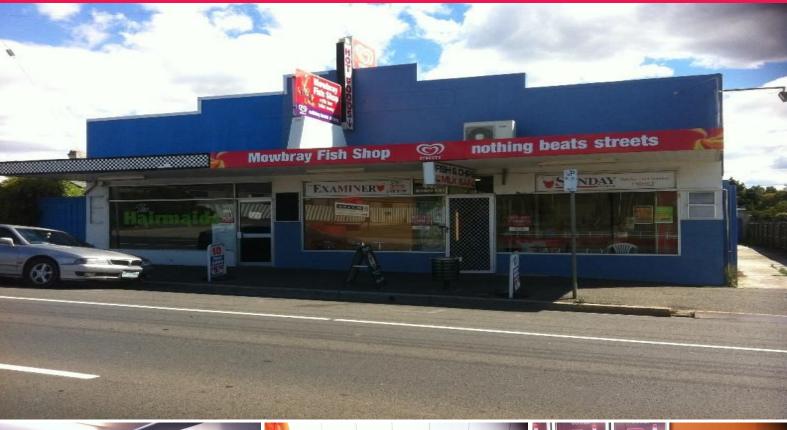

## **Busy Takeaway/Milkbar**

Phone enquiries - please quote property ID 13973

The business was originally built in the 1950's as a traditional milkbar. It has undergone several refurbsihments and today presents as an open and fresh takeaway food outlet.

The business is located in a light industrial area with high foot traffic surrounding the shop including the University of Tasmania, The North Launceston Bowls Club, The Launceston Skate centre, the Mowbray Golf Club and the recently new Saturday Market across the road.