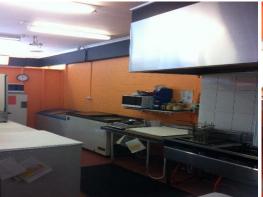

## **Busy Takeaway/Milkbar**

Phone enquiries - please quote property ID 13973

The business was originally built in the 1950's as a traditional milkbar. It has undergone several refurbsihments and today presents as an open and fresh takeaway food outlet.