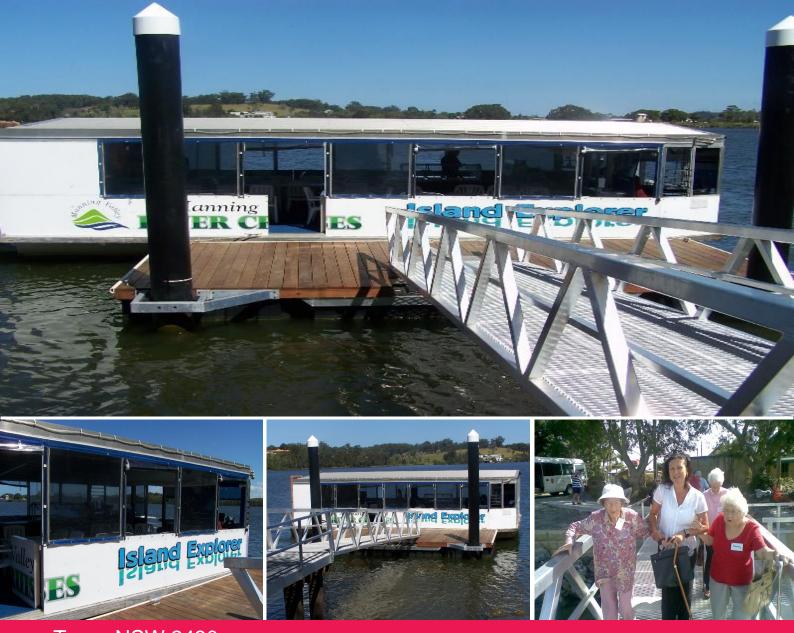

## 11.96 METER CAT

Phone enquiries - please quote property ID 14044

11.96 X 7.3 METERS SINGLE STORY CATTERMARANG POWERED BY 2 X 90 HP 2009 HONDA,S WELL MAINTAINED

This vessel was custom built with superiour stability and verry low maintenents required , fibroglass pontoons with aluminium frame and flooded gum flooring, built in 2000, gas fridges hot and cold water, with large holding tanks.

Or simply take the vessel out of the river to do as you please

Transport/distribution FOR SALE Mid \$100, 000's

**No Agent Property** 

enquiries@noagentproperty.com.au