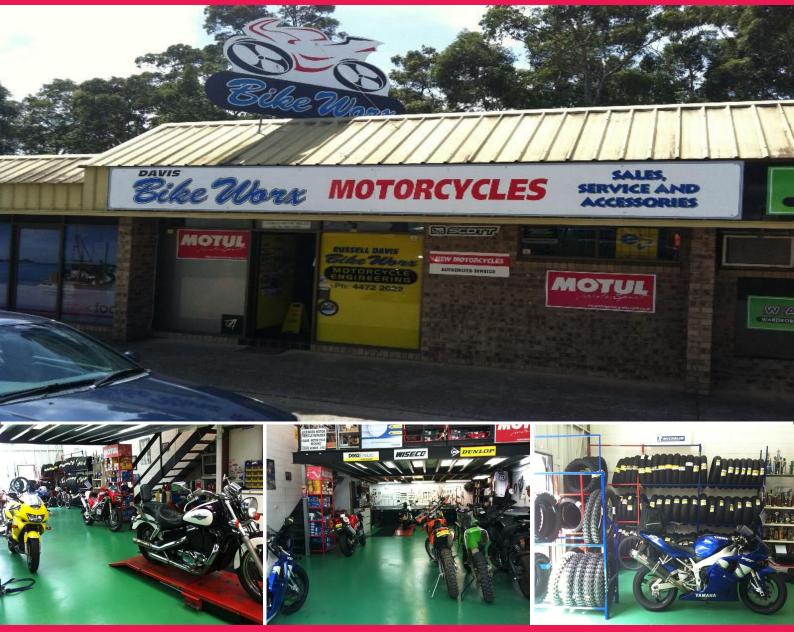

## WILL CLOSE IF NOT SOLD BEFORE EASTER - INCLUDES STOCK AND PLANT

Phone enquiries - please quote property ID 15451.

YOU COULD NOT ESTABLISH A BUSINESS FOR THIS MONEY

Established now for some 21 years, this successful business has proven itself time and time again. Bikeworx specialises in the Mechanical Repairs of motorcycles, Accessories and Spare Parts, consumables, and tyres (on and off-road motorcycles).

Situated in Batemans Bay with NO COMPETITION for 100km radius High profile location just off the Princes Highway, (a very popular bike run down the coast to Phillip Island Gra

Automotive FOR SALE \$70000.00 INCLUDES STOCK AND PLANT