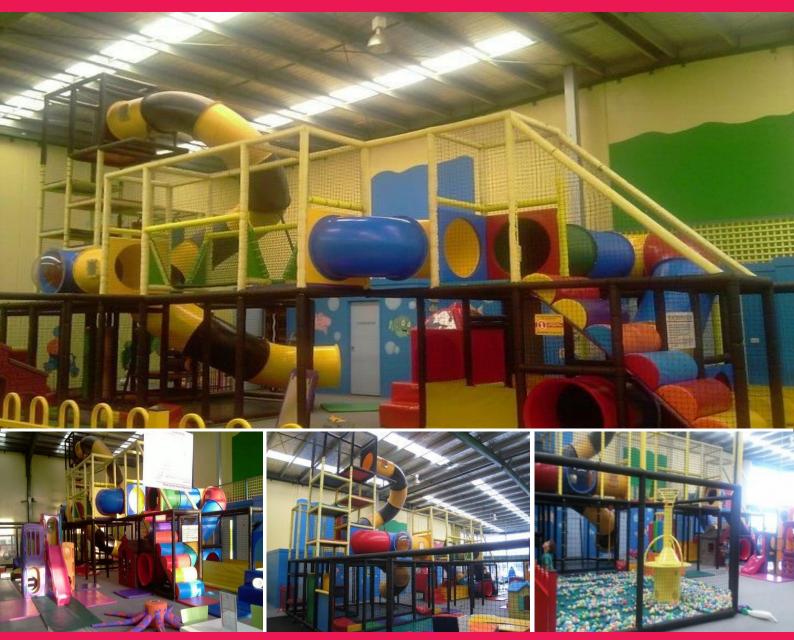

## Play Centre and Caf? Business.

Phone enquiries - please quote property ID 18390

This established business has been generating impressive takings of \$13,000 per month and has a strong loyal customer base.

Rent \$1296.00 p/wk with 2x3x3 options.

Seating capacity 120 for Mums and Dads for coffee and lunch. Plenty of car parking.

Including an all-day caf? menu, (hot and cold) to cater for everyone!

? Specialist Catered Kids parties!, ? Gated under 2s area!, ? Jumping Castles!, ? Climbing gyms!, ? Dodgem cars!