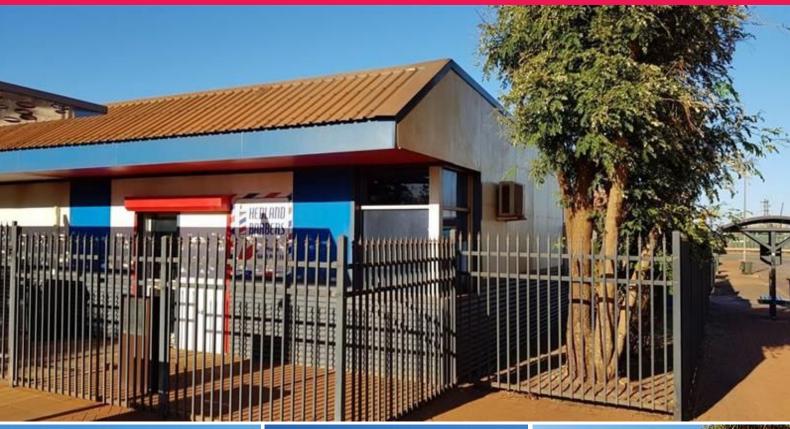

## THE HEART OF PORT HEDLANDS CBD

Great opportunity to expose your business!! This property is located in the heart of Port Hedland CBD. Ideally situated on the corner of Wedge and Richardson Streets directly opposite the Port Jetty and Marrapikurinya Park. There is ample street parking for your clients and well-presented 63sqm of office. This property is attractively fenced on the Wedge Street frontage with a substantial wrought iron fence.

## Features:

63sqm approx Prime Office/Retail space in Port Hedland's busy CBD Corner of Wedge and Richardson Street
Ample Parking

A stone's throw from the Banks, Cafes, Shops, Services and the Port Secure off-street parking at the rear