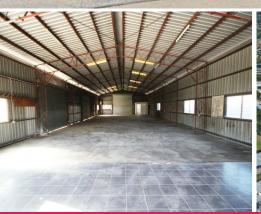

## 74 Chetwynd Street, Loganholme QLD 4129

## 350sqm Small Shed On 1005sqm Land

- \* Stand alone building with its own secure yard
- \* Located in Loganholme Estate (long way from residential houses)
- \* Excellent yard storage mostly hardstand
- \* Great truck access (outside the corner for easy turn in)
- \* Only minutes to Logan Motorway & M1 (easy access)
- \* Suit most industrial uses

AVAILABLE SPACE: 350 sqm LAND: 1,005 sqm

Location

Located approximately 29 kilometres south east of the Brisbane CBD in the Brisbane to Gold Coast corridor, this a

Industrial FOR LEASE

350sqm

Bruce Webster 0408 551 858 bwebster@ljhbrisbane.com.au