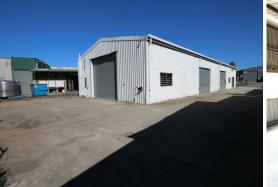

## 74 Chetwynd Street, Loganholme QLD 4129

## 350sqm Small Shed On 1005sqm Land

- \* Stand alone building with its own secure yard
- \* Located in Loganholme Estate (long way from residential houses)
- \* Excellent yard storage mostly hardstand
- \* Great truck access (outside the corner for easy turn in)
- \* Only minutes to Logan Motorway & M1 (easy access)
- \* Suit most industrial uses

AVAILABLE SPACE: 350 sqm LAND: 1,005 sqm

Location

Located approximately 29 kilometres south east of the Brisbane CBD in the Brisbane to Gold Coast corridor, this a

Industrial FOR LEASE

350sqm

Bruce Webster 0408 551 858 bwebster@ljhbrisbane.com.au