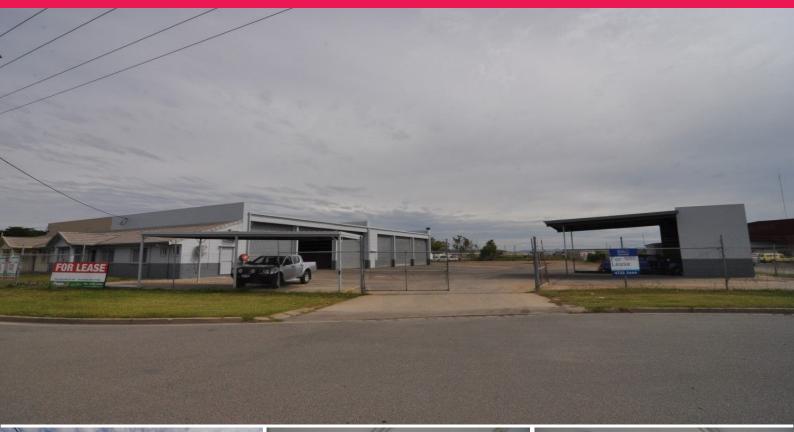

## Industrial Facility with Ample Concrete/Gravel Hardstand

12 Reward Court is located in Townsville's most popular industrial suburbs, The Bohle.

Boasting 4,218m2 of concrete and gravel hardstand this versatile industrial facility would suit a wide range of users looking to take advantage of the easy truck access and room to maneuver.

The property features:

- 550m2 of high clearance warehouse
- Air conditioned offices
- 6 high clearance roller doors
- Wash down bay
- Fully fenced secure y

Industrial FOR SALE Offers over \$1,200,000 550sqm