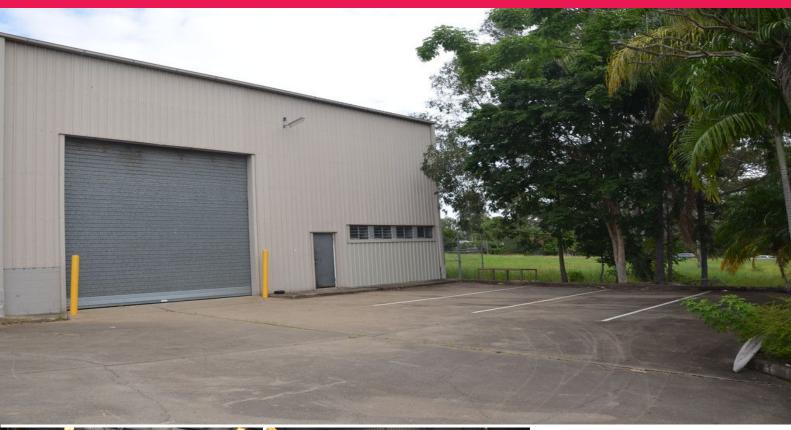

# Highbay warehouse with a small office near Oxleys major retailers

Approximately 588sqm of warehouse/workshop area featuring 6.8 metre height at eaves rising to 9 metres.

- \* Includes office & amenities of approximately 65sqm are split over 2 levels.
- \* Generally metal clad exterior with a single container height roller door.
- \* Excellent access off the street
- \* Street corner location with a larger turnaround area at the bottom of the street.
- \* Excellent access to Blunder Road and the Ipswich Motorway.
- $^{\star}$  Close to Bunnings, and major retailers such as JB HiFi, The Good Guys & Harvey Norman.