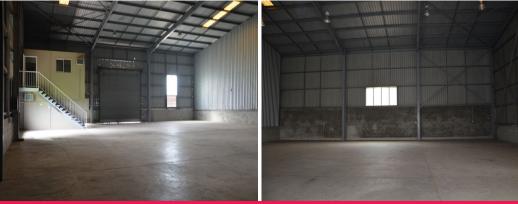

# Highbay warehouse with a small office near Oxleys major retailers

Approximately 588sqm of warehouse/workshop area featuring 6.8 metre height at eaves rising to 9 metres.

- \* Includes office & amenities of approximately 65sqm are split over 2 levels.
- \* Generally metal clad exterior with a single container height roller door.
- \* Excellent access off the street
- \* Street corner location with a larger turnaround area at the bottom of the street.
- \* Excellent access to Blunder Road and the Ipswich Motorway.
- $^{\star}$  Close to Bunnings, and major retailers such as JB HiFi, The Good Guys & Harvey Norman.