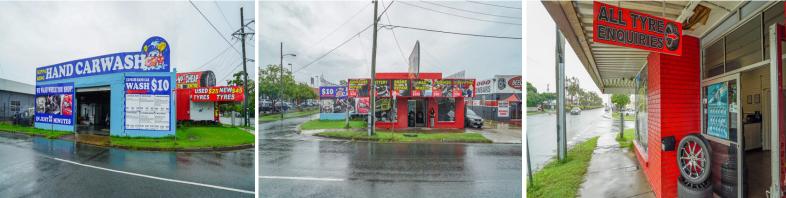

## 210 Anzac Avenue, Kippa-ring QLD 4021

## **Tenanted Investment Fronting Anzac Avenue**

Ray White Commercial Northern Corridor Group are pleased to offer 210 Anzac Avenue, Kippa-Ring for Sale.

UNIT 1: VACANT

- 250m2\* open plan warehouse
- Small office with air conditioning
- 150m2 concrete hardstand/display area
- High bay lightning
- 2 x Roller door access
- 2 x Internal toilets
- Freshly painted throughout

UNIT 2: LEASED

- Currently leased to N

Industrial FOR SALE

550sqm