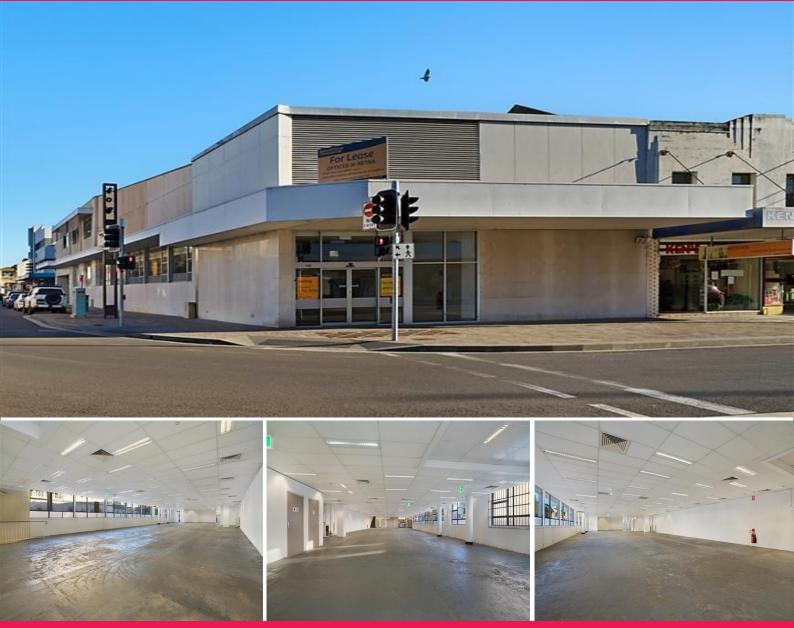

## 439 High Street, Maitland NSW 2320

## **Highly Exposed Corner Location**

## Building Area: 831m2 (Approx)

Owner occupy or invest in this highly exposed commercial building. The property is located on the corner of Elgin and High Street and at the start of 'The Levee' shopping precinct, providing excellent exposure to high pedestrian and vehicle traffic flow.

Features include:

- \* First floor office rent \$31,440 net pa
- \* Open plan layout
- \* Ducted airconditioning
- \* Great staff amenities
- \* Prominent corner location

Maitland's CBD is going through some exciting re-deve