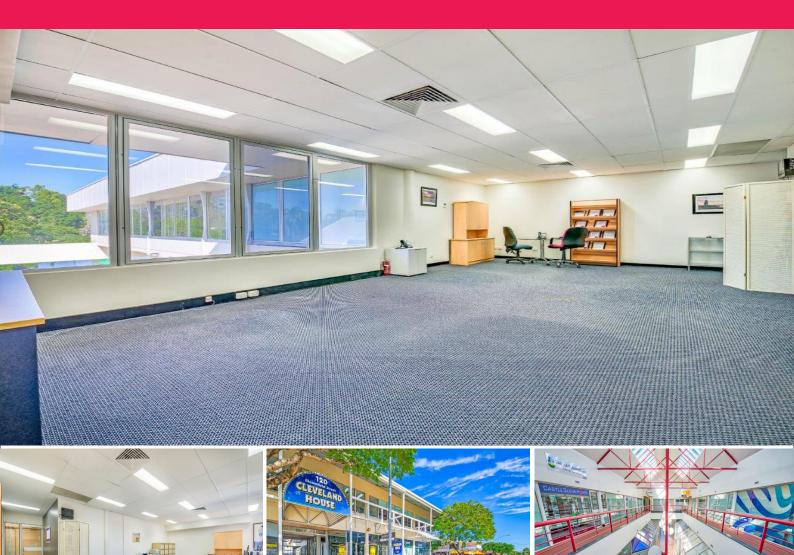

## **Excellent Opportunity - Very Affordable Modern Office Suite in Cleveland CBD**

Don't miss out! This is a wonderful opportunity to own or lease a very affordable modern office suite. Located in "Cleveland House", a prominent, well known commercial building in the heart of Cleveland's CBD inspection will not disappoint. Features include:

- \* First floor open plan office with ducted air conditioning and good natural light
- \* High quality office fit out with commercial grade NZ wool carpet, freshly painted walls and ceiling including a special foyer feature wall
- \* Phone, data and power points throughout the tenancy
- \* Ideally situated adjacent to kitchen and toilets
- \* One exclusive and secure basement car park is included. Additional car parks can be requested via the body corp