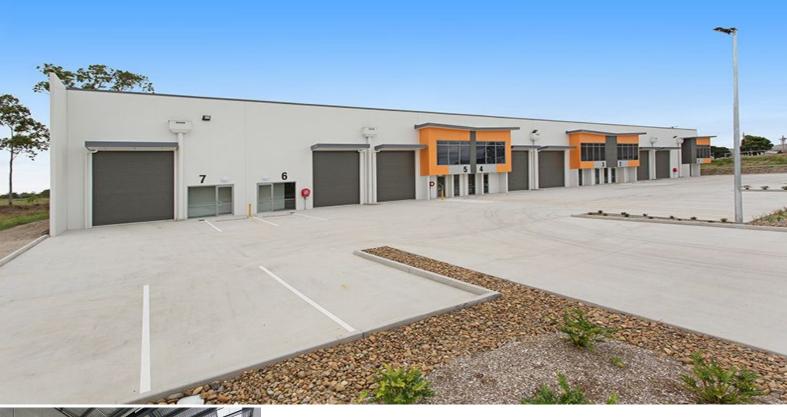

## 7/1 Gliderway Street, Bundamba QLD 4304

## **NEW CONSTRUCTION - READY TO MOVE IN**

Architecturally designed industrial unit. Located just off the main Ipswich - Brisbane Road at Ebbw vale directly opposite the previous Masters Home Improvement Centre.

- \* Unit 7 153m2
- \* Zoning RB02L- Regional Bus & Ind (Bundamba/Riverview Low Imp)
- \* Full height storage and workshop with exclusive hard stand
- \* Dedicated car parking to each tenancy
- \* Dual street access for ease of truck manoeuvring
- \* Electric container roller door access
- \* Direct access onto the Ipswich Motorway, Cunningham Motorway and Warrego Highway