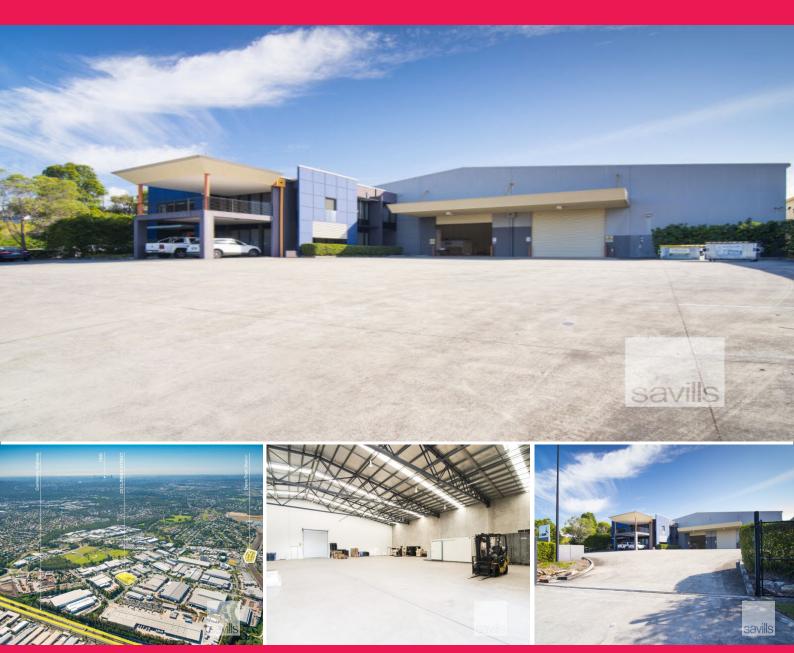

## 22 Clinker Street, Darra QLD 4076

## **Prime Office/Warehouse**

Modern concrete tilt panel office/warehouse facility on corner allotment. Features include clearspan minimum 8m high warehouse accessed via 2 container height roller doors, 800 amps 3-phase power supply, corporate office accommodation over 2 levels including reception, lunchroom, server rooms, boardroom, open planned and partitioned offices. The balance of the site consists of level concrete hardstand and offers 28 onsite car spaces with 2 undercover. An outstanding opportunity in a highly desirable location.

- Heavy 3 Phase power
- Clearspan with 8m internal clearance
- Ample level hardstand areas and car parking
- 2,000sqm warehouse + 388sqm office

This property is ideall

Industrial FOR SALE

2388sqm