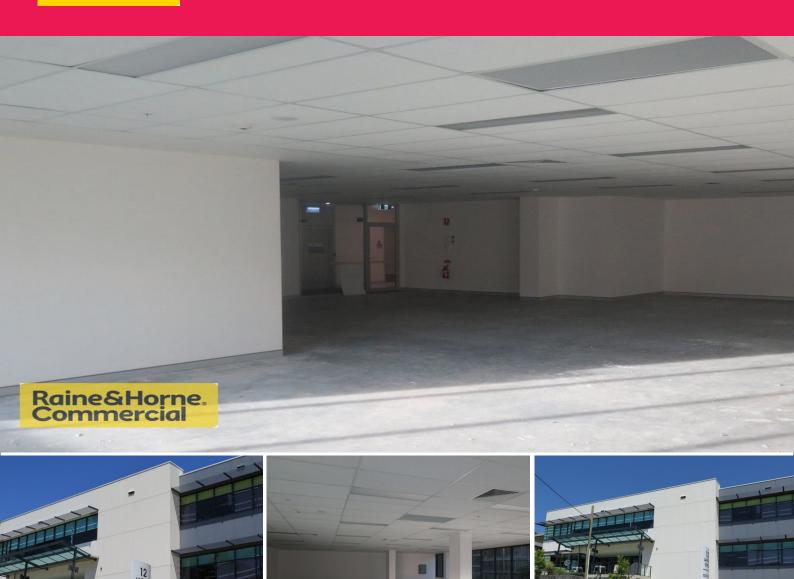

## Brand NEW Facility for Health Professionals Next To Private Hospital

Positioned in a sought after suburban locale is this brand new building that adjoins to North Gosford Private Hospital.

- Security Building
- Tenant Parking
- Visitor Parking

Several tenancies available, adjoining suites could be combined. There are six suites currently vacant at Gosford Private Medical Centre and the sizes available are as follows:

Suite 3 - 267.80

Healthcare FOR SALE \$2,150,000 + GST 267.8sqm Raine&Horne Commercial