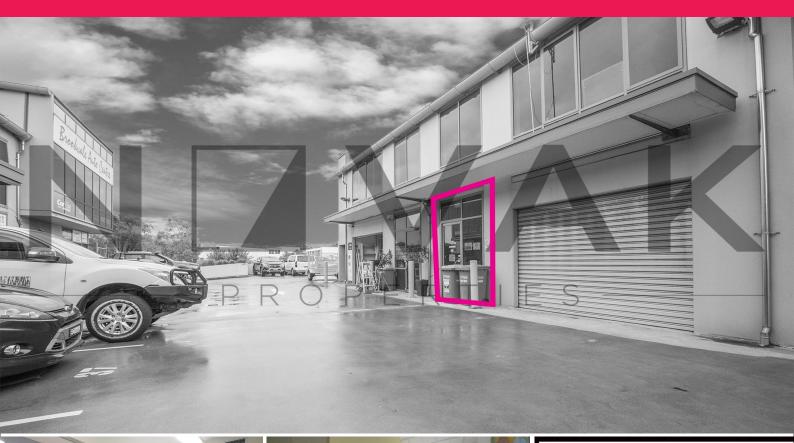

## 34e/49 Mitchell Road, Brookvale NSW 2100

## LARGE SECURE OFFICE WITH PLENTY OF LIGHT

## | Net Floor Area 17m2

- | Perfect for professional consulting rooms
- | Separated rooms with flexible floor plans
- | Secure security access into building
- | Toilet amenities on site
- | Installed mezzanine great for storage!
- | Splashed with fantastic light
- | High ceiling with great atmosphere
- | Private car space option for tenants
- | Sleek modern kitchen facility accessible to all tenants
- | Plenty of power points plugin and play!
- | Join a bustling hub of businesses in tightly held Brookvale
- | More options available!