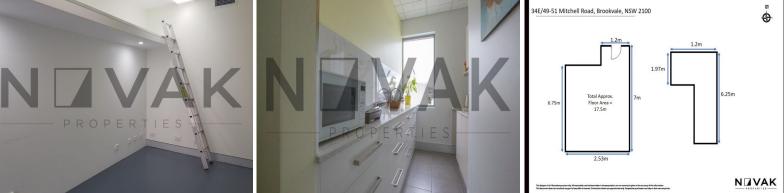

## 34e/49 Mitchell Road, Brookvale NSW 2100

## | Net Floor Area 17m2

- | Perfect for professional consulting rooms
- | Separated rooms with flexible floor plans
- | Secure security access into building
- | Toilet amenities on site
- | Installed mezzanine great for storage!
- | Splashed with fantastic light
- | High ceiling with great atmosphere
- | Private car space option for tenants
- | Sleek modern kitchen facility accessible to all tenants
- | Plenty of power points plugin and play!
- | Join a bustling hub of businesses in tightly held Brookvale
- | More options available!