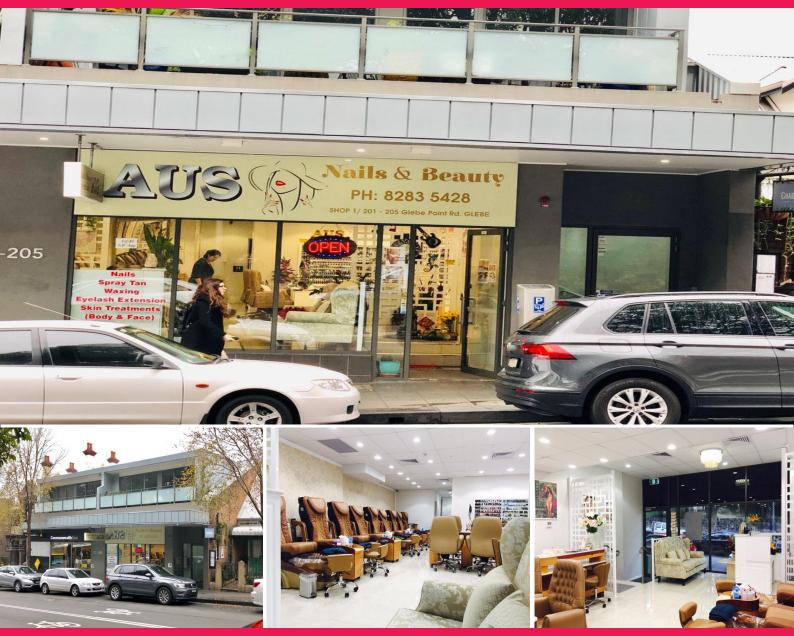

## Ray White.

Shop 1/201-205 Glebe Point Road, Glebe NSW 2037

## **Retail Opportunity in the Heart of Glebe**

Superb opportunity to lease prime retail space in the heart of Glebe. The property is situated on Glebe Point Road providing a wide frontage with high foot and vehicular traffic.

The property is conveniently located within walking distance to Broadway's main business district, minutes to public transport services, Broadway Shopping Centre, UTS, USYD and Central Park.

Features Include:

- Approximately 103sqm
- Air Conditioned
- Large shop front windows
- Own bathroom and kitchen facilities

Retail

FOR LEASE

103sqm

Ray White.

**Tim Morrison** 

0416 204 848

tim.morrison@raywhite.com